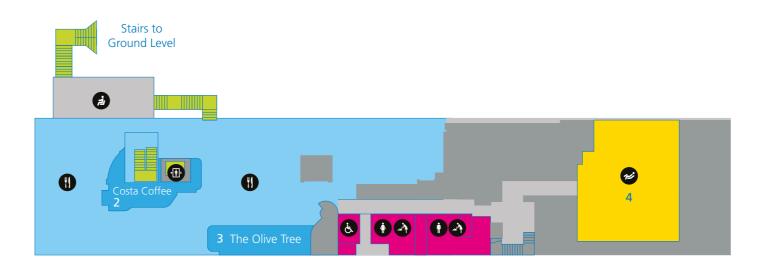

## Terminal Departure Lougne First Floor

- & Accessible Toilet
- Baby Changing
- Spitfire Lounge
- Lift
- Restaurant/Café
- **Seating**
- Toilet Female
- Toilet Male

Services

Food and drink

Costa Coffee 2 The Olive Tree 3

Toilets and babycare

Spitfire Lounge

Scale 1:400 A3