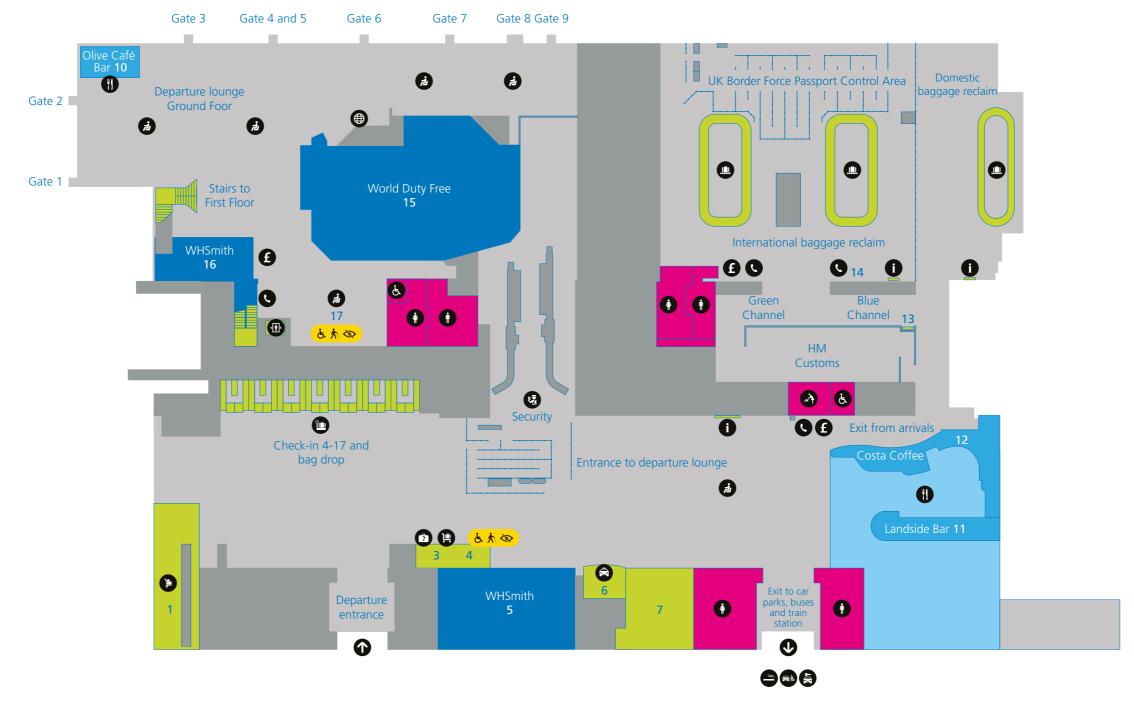

## Terminal Ground Floor

Say Southampton Airport

- Baby Changing
- Baggage Reclaim
- Car Rental
- **f** Cash Point
- Check-in
- Help Point
- Internet Facility
- Left Luggage
- Lift Lift
- ? Lost Property
- Outsize Baggage
- Pick Up Area
- Restaurant/Café
- **Seating**
- Security Security
- Smoking Area
- Taxi
- Telephone
- Toilet Female
- Toilet Male

Special Assistance Reserved Seating

| Shopping |      |                 |    |
|----------|------|-----------------|----|
| WHSmith  | 5,16 | World Duty Free | 15 |

## Toilets and babycare

| 15 | Customs declaration telephone |
|----|-------------------------------|
|    | Car Parking Payment Machine   |
|    | Lost Property / Left Luggage  |
|    | Outsize baggage               |
|    | Self Service Check-in Kiosks  |

Services

| Special Assistance Desk                 | 4  |  |
|-----------------------------------------|----|--|
| Special Assistance,<br>Reserved Seating | 17 |  |
| Spitfire meeting room                   | 7  |  |
| Radio Taxi                              | 6  |  |

14

13

1

| Food and drink |    |                |    |
|----------------|----|----------------|----|
| Costa Coffee   | 12 | Olive Café Bar | 10 |
| Landside Bar   | 11 |                |    |

Scale 1:400 A3