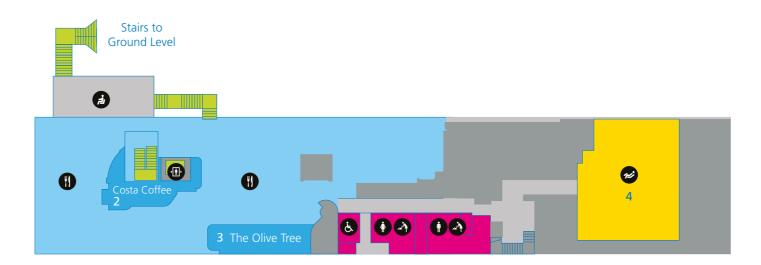

- Accessible Toilet
- Baby Changing
- Spitfire Lounge
- Lift
- Restaurant/Café
- **Seating**
- Toilet Female
- Toilet Male

Services

Food and drink

Costa Coffee 2 The Olive Tree 3

Toilets and babycare

Spitfire Lounge

Scale 1:400 A3