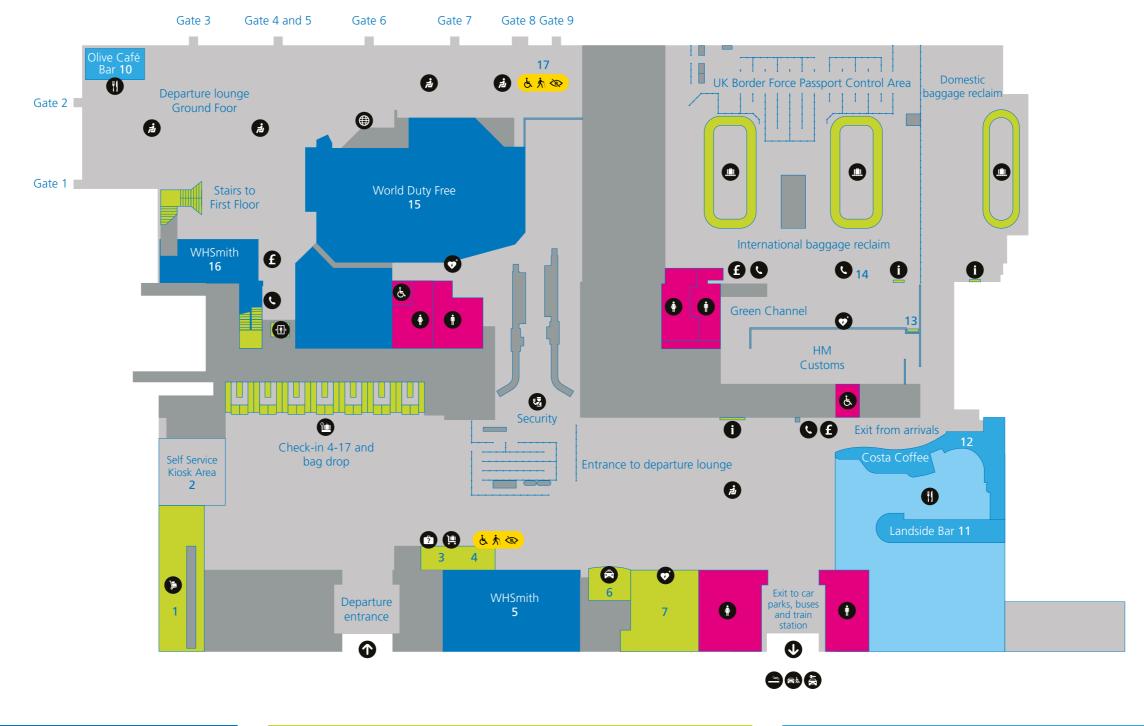

## Terminal Ground Floor

Southampton Airport

- Baby Changing
- Baggage Reclaim
- Car Rental
- **f** Cash Point
- Check-in
- Defibrillator Location
- Help Point
- Internet Facility
- Left Luggage
- Lift
- ? Lost Property
- Outsize Baggage
- Pick Up Area
- Restaurant/Café
- **Seating**
- Security Security
- Smoking Area
- Taxi
- Telephone
- Toilet Female
- Toilet Male

Special Assistance Reserved Seating

| Shopping |      |                 |    |
|----------|------|-----------------|----|
| WHSmith  | 5,16 | World Duty Free | 15 |

## Toilets and babycare

| Customs declaration telephone Car Parking Payment Machine | 14<br>——<br>13 |
|-----------------------------------------------------------|----------------|
| Car raiking rayment wachine                               |                |
| Lost Property / Left Luggage                              | 3              |
| Outsize baggage                                           | 1              |
| Self Service Check-in Kiosks                              | 2              |

Services

| Special Assistance Desk | 4  |
|-------------------------|----|
| Special Assistance,     |    |
| Reserved Seating        | 17 |
| Spitfire meeting room   | 7  |
| Radio Taxi              | 6  |

| Food and drink |    |                |    |  |
|----------------|----|----------------|----|--|
| Costa Coffee   | 12 | Olive Café Bar | 10 |  |
| Landside Bar   | 11 |                |    |  |

Scale 1:400 A3