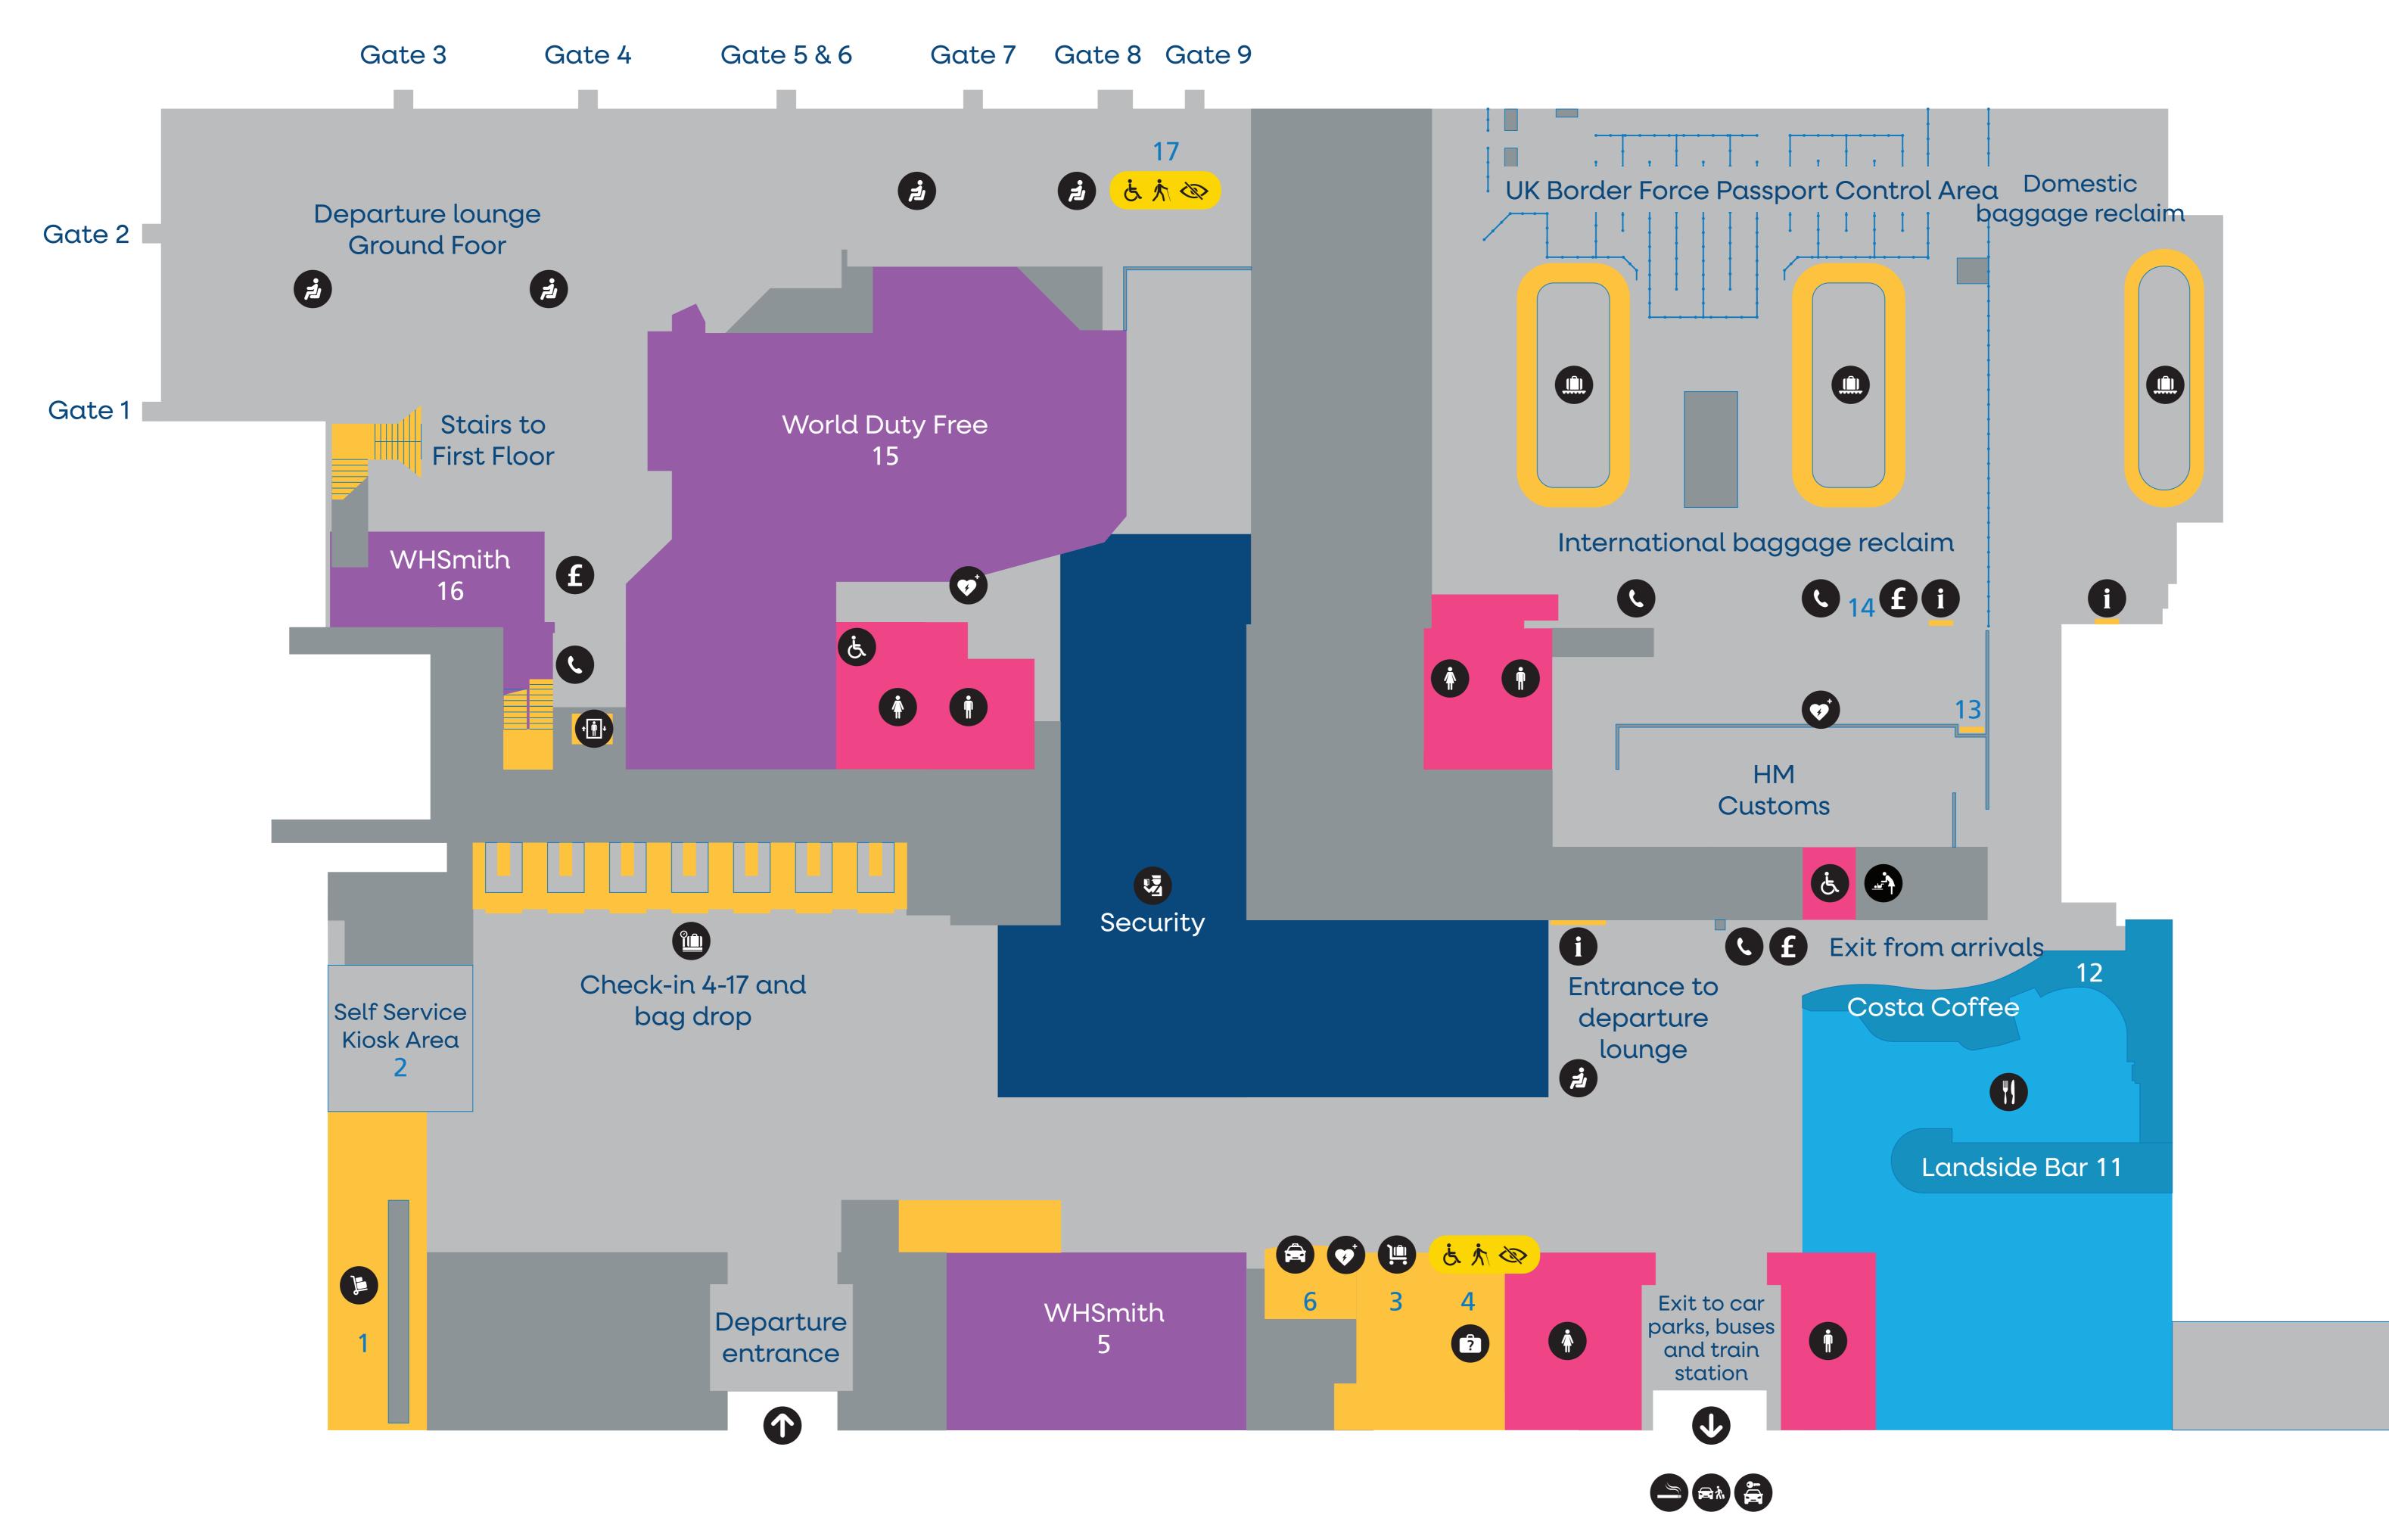

# Sall Southampton Airport

- & Accessible Toilet
- Baby Changing
- Baggage Reclaim
- Car Rental
- Cash Point
- Check-in
- Defibrillator Location
- f Help Point
- Left Luggage
- Lift
- ? Lost Property
- Dutsize Baggage
- Pick Up Area
- Restaurant/Café
- **Seating**
- Security
- Smoking Area
- Spitfire Lounge
- Taxi
- Telephone
- Toilet Female
- Toilet Male

ら水物

Special Assistance Reserved Seating

Please note, Southampton Airport terminal buildings benefit from full Wi-Fi coverage.

Scale 1:400 A3

| 0 |      | 10m<br> | 20r  |
|---|------|---------|------|
| 0 | 20ft | 40ft    | 60ft |

# Shopping

| WHSmith         | 5,16 |
|-----------------|------|
| World Duty Free | 15   |

### Toilets and babycare

#### Services

| Customs declaration telephone           | = 14 |
|-----------------------------------------|------|
| Lost Property / Left Luggage            | 3    |
| Outsize baggage                         | 1    |
| Self Service Check-in Kiosks            | 2    |
| Special Assistance Desk                 | 4    |
| Special Assistance,<br>Reserved Seating | 17   |
| Spitfire Lounge                         | 8    |
| Radio Taxi                              | 6    |

## Food and drink

| Costa Coffee   | 2,12 |
|----------------|------|
| Landside Bar   | 11   |
| The Olive Tree | 3    |