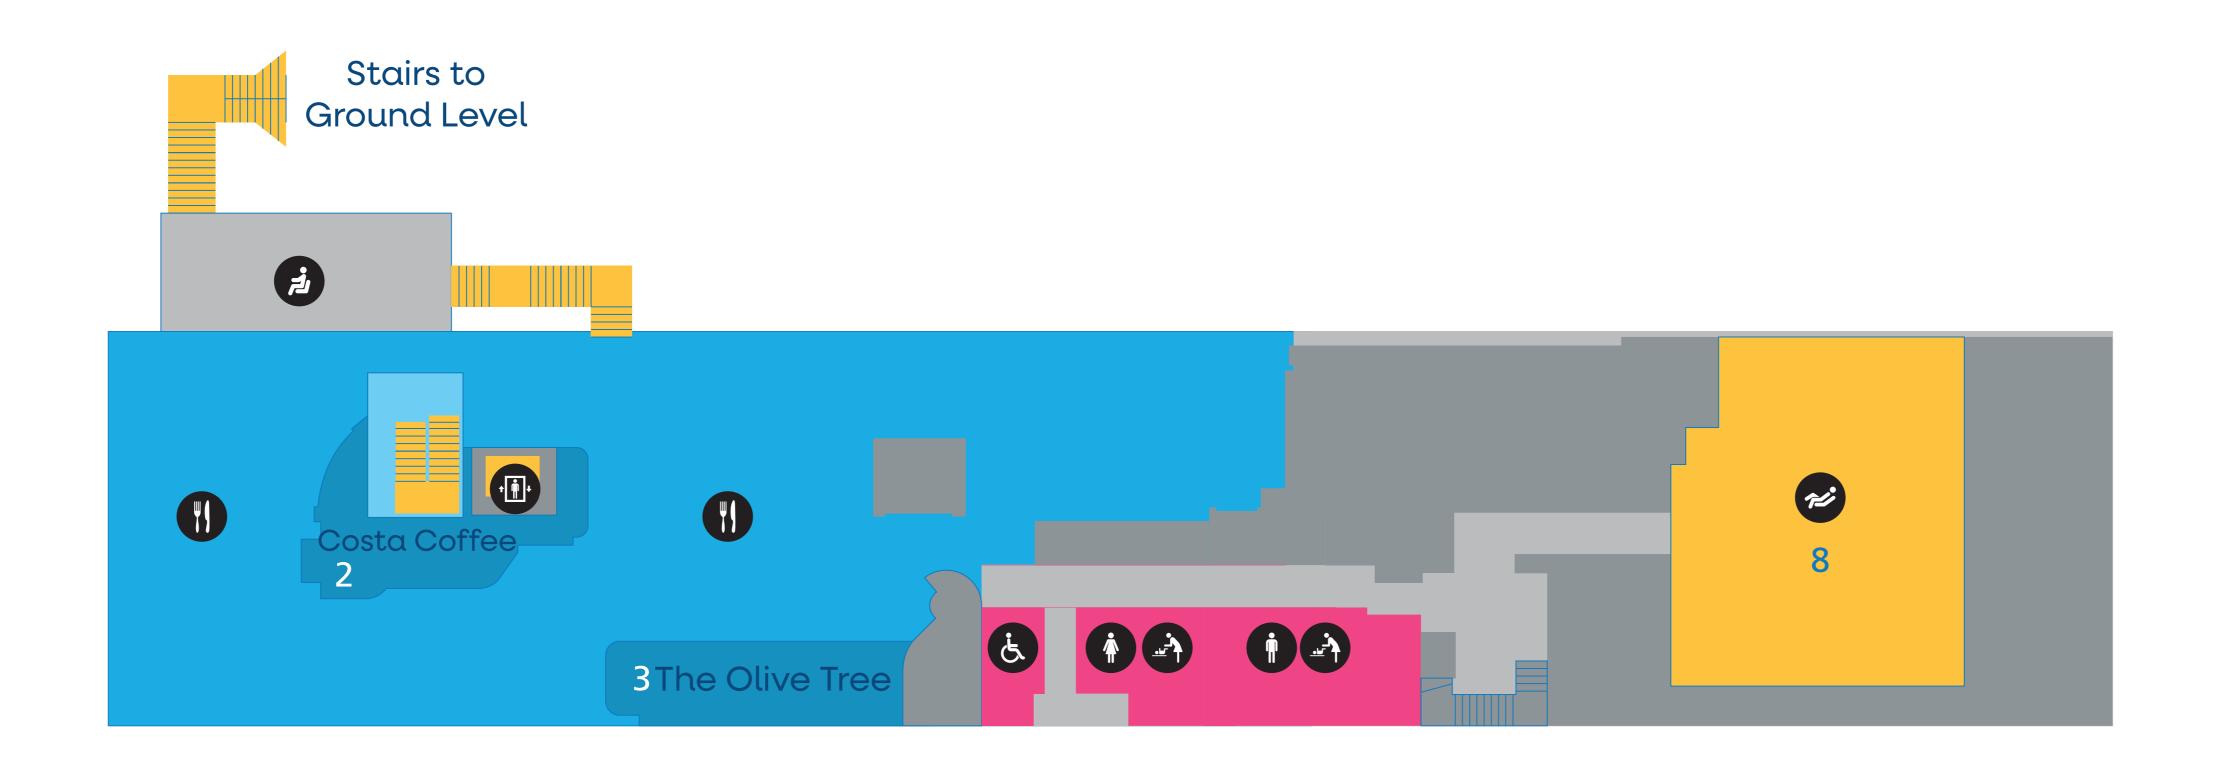

# Sall Southampton Airport

- & Accessible Toilet
- Baby Changing
- Baggage Reclaim
- Car Rental
- Cash Point
- Check-in
- Defibrillator Location
- f Help Point
- Left Luggage
- Lift
- ? Lost Property
- Dutsize Baggage
- Pick Up Area
- Restaurant/Café
- **Seating**
- Security
- Smoking Area
- Spitfire Lounge
- Taxi
- Telephone
- Toilet Female
- Toilet Male

ら水物

Special Assistance Reserved Seating

Please note, Southampton Airport terminal buildings benefit from full Wi-Fi coverage.

Scale 1:400 A3

| 0 |      | 10m<br> | 20r  |
|---|------|---------|------|
| 0 | 20ft | 40ft    | 60ft |

# Shopping

| WHSmith         | 5,16 |
|-----------------|------|
| World Duty Free | 15   |

### Toilets and babycare

#### Services

| Customs declaration telephone           | = 14 |
|-----------------------------------------|------|
| Lost Property / Left Luggage            | 3    |
| Outsize baggage                         | 1    |
| Self Service Check-in Kiosks            | 2    |
| Special Assistance Desk                 | 4    |
| Special Assistance,<br>Reserved Seating | 17   |
| Spitfire Lounge                         | 8    |
| Radio Taxi                              | 6    |

## Food and drink

| Costa Coffee   | 2,12 |
|----------------|------|
| Landside Bar   | 11   |
| The Olive Tree | 3    |